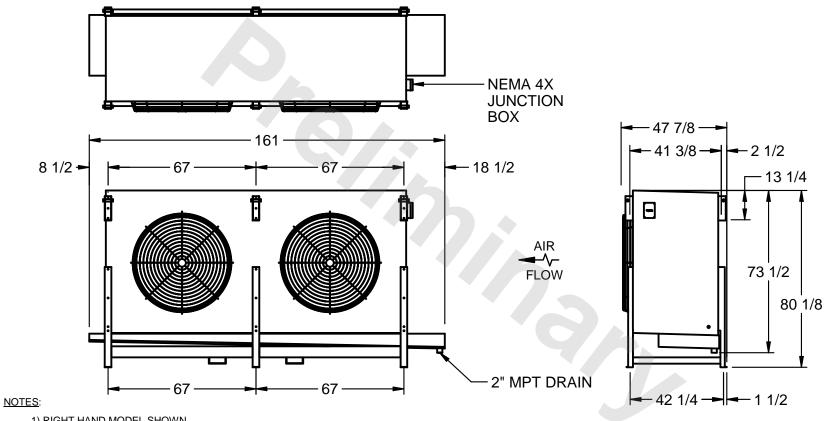

## EVAPCO, INC.

MODEL # SSTLB2-566VE0200K2KA CUSTOMER STL2-SE-20-FL N.T.S. 9/13/2025

- 1) RIGHT HAND MODEL SHOWN.
- 2) ALL DIMENSIONS ARE FOR REFERENCE AND SHOULD NOT BE USED FOR PREFABRICATION OF PIPING OR SUPPORTS.
- 3) WATER DEFROST ADDS 6 INCHES TO HEIGHT OF STANDARD UNIT AND CHANGES DRAIN SIZE.
- 4) HANGER HOLES ARE FOR 3/4 INCH THREADED ROD.