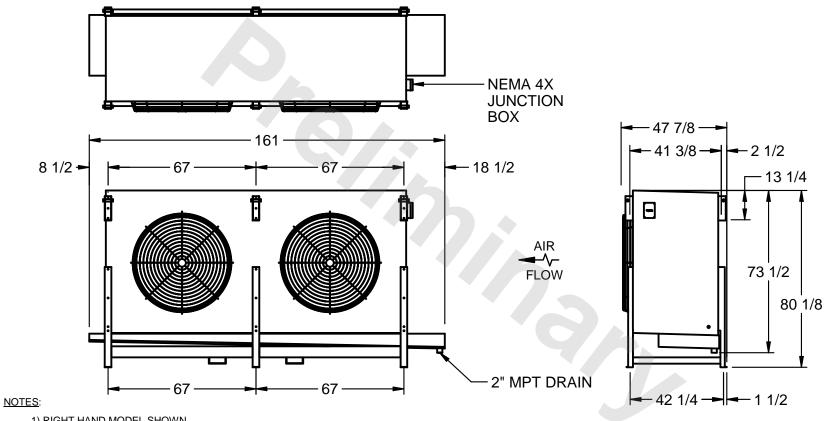

## EVAPCO, INC.

MODEL# SSTLB2-566VE0500K1LA CUSTOMER STL2-SE-20-FL N.T.S. 9/13/2025

- 1) RIGHT HAND MODEL SHOWN.
- 2) ALL DIMENSIONS ARE FOR REFERENCE AND SHOULD NOT BE USED FOR PREFABRICATION OF PIPING OR SUPPORTS.
- 3) WATER DEFROST ADDS 6 INCHES TO HEIGHT OF STANDARD UNIT AND CHANGES DRAIN SIZE.
- 4) HANGER HOLES ARE FOR 3/4 INCH THREADED ROD.