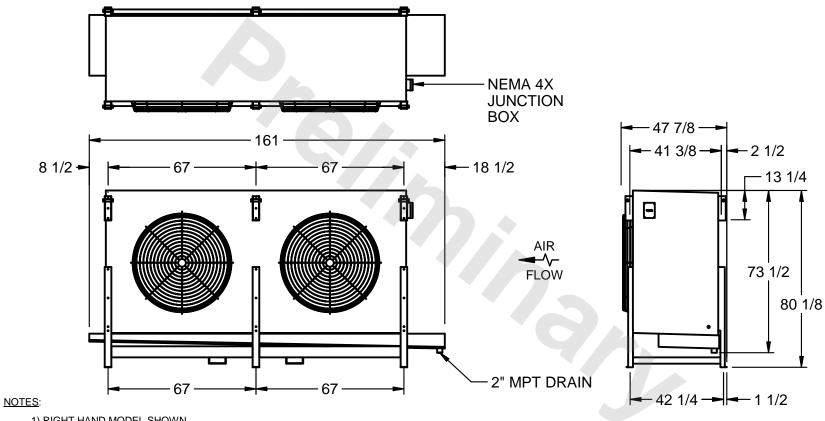

## EVAPCO, INC.

MODEL# SSTLB2-566WE0150K1KA CUSTOMER STL2-SE-20-FL N.T.S. 9/13/2025

- 1) RIGHT HAND MODEL SHOWN.
- 2) ALL DIMENSIONS ARE FOR REFERENCE AND SHOULD NOT BE USED FOR PREFABRICATION OF PIPING OR SUPPORTS.
- 3) WATER DEFROST ADDS 6 INCHES TO HEIGHT OF STANDARD UNIT AND CHANGES DRAIN SIZE.
- 4) HANGER HOLES ARE FOR 3/4 INCH THREADED ROD.