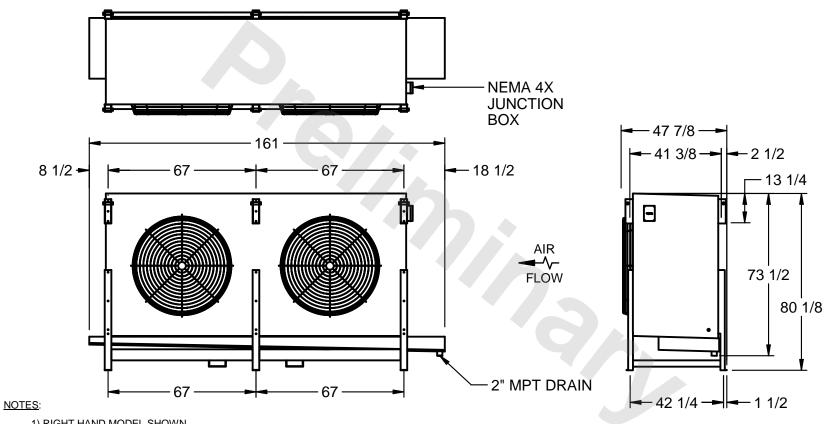

## EVAPCO, INC.

MODEL # SSTLB2-568VE0200K2KA CUSTOMER STL2-SE-20-FL N.T.S. 9/13/2025

- 1) RIGHT HAND MODEL SHOWN.
- 2) ALL DIMENSIONS ARE FOR REFERENCE AND SHOULD NOT BE USED FOR PREFABRICATION OF PIPING OR SUPPORTS.
- 3) WATER DEFROST ADDS 6 INCHES TO HEIGHT OF STANDARD UNIT AND CHANGES DRAIN SIZE.
- 4) HANGER HOLES ARE FOR 3/4 INCH THREADED ROD.