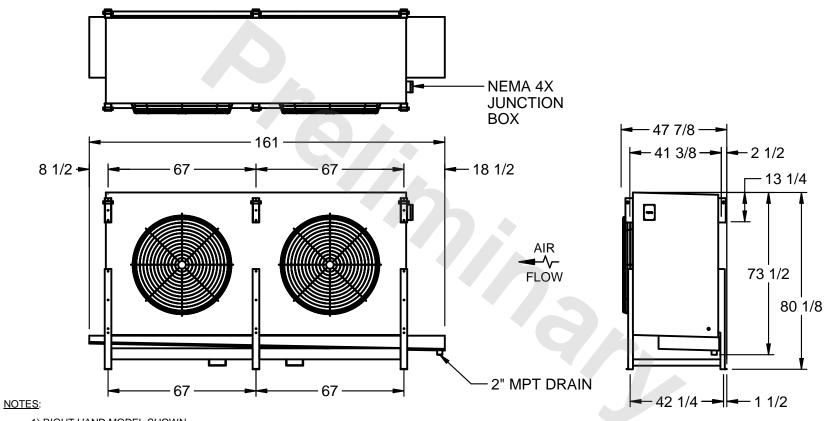

## EVAPCO, INC.

MODEL # SSTLB2-568WE0300L1KA CUSTOMER STL2-SE-20-FL N.T.S. 9/13/2025

- 1) RIGHT HAND MODEL SHOWN.
- 2) ALL DIMENSIONS ARE FOR REFERENCE AND SHOULD NOT BE USED FOR PREFABRICATION OF PIPING OR SUPPORTS.
- 3) WATER DEFROST ADDS 6 INCHES TO HEIGHT OF STANDARD UNIT AND CHANGES DRAIN SIZE.
- 4) HANGER HOLES ARE FOR 3/4 INCH THREADED ROD.