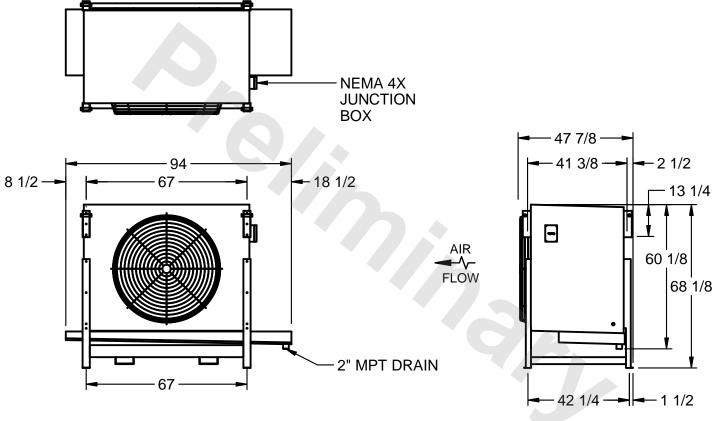

## EVAPCO, INC.

MODEL# SSTLB1-226VF0300K3LA CUSTOMER SCALE N.T.S. STL1-SE-16-FL 8/17/2025

1) RIGHT HAND MODEL SHOWN.

NOTES:

- 2) ALL DIMENSIONS ARE FOR REFERENCE AND SHOULD NOT BE USED FOR PREFABRICATION OF PIPING OR SUPPORTS.
- 3) WATER DEFROST ADDS 6 INCHES TO HEIGHT OF STANDARD UNIT AND CHANGES DRAIN SIZE.
- 4) HANGER HOLES ARE FOR 3/4 INCH THREADED ROD.