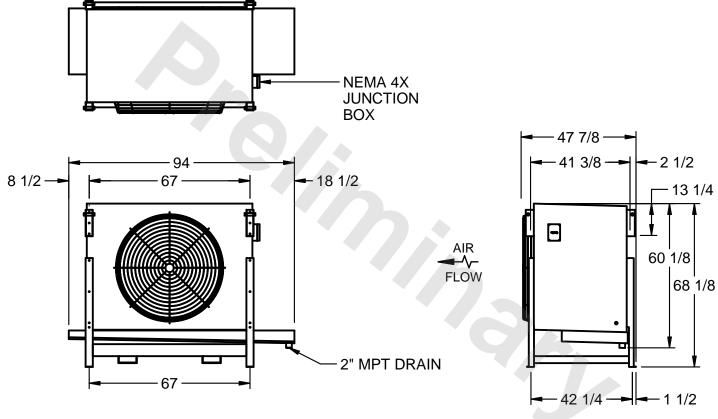

## EVAPCO, INC.

MODEL# SSTLB1-226VF0500K1LA CUSTOMER SCALE N.T.S. STL1-SE-16-FL 8/18/2025

- NOTES:
  - 1) RIGHT HAND MODEL SHOWN.
  - 2) ALL DIMENSIONS ARE FOR REFERENCE AND SHOULD NOT BE USED FOR PREFABRICATION OF PIPING OR SUPPORTS.
  - 3) WATER DEFROST ADDS 6 INCHES TO HEIGHT OF STANDARD UNIT AND CHANGES DRAIN SIZE.
  - 4) HANGER HOLES ARE FOR 3/4 INCH THREADED ROD.

| PROJECT | ROOM | SHIPPING<br>WEIGHT 1410 lbs | OPERATING WEIGHT 1570 lbs |
|---------|------|-----------------------------|---------------------------|
|         |      | WEIGHT                      | WEIGHT                    |