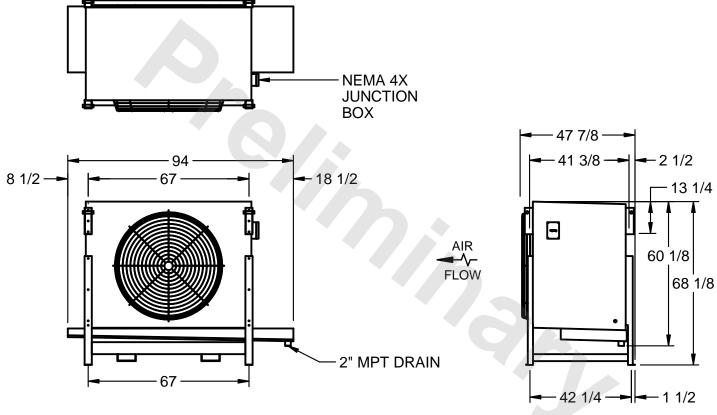

## EVAPCO, INC.

MODEL# SSTLB1-228VF0300K1KA CUSTOMER SCALE N.T.S. STL1-SE-16-FL 8/18/2025

- NOTES:
  - 1) RIGHT HAND MODEL SHOWN.
  - 2) ALL DIMENSIONS ARE FOR REFERENCE AND SHOULD NOT BE USED FOR PREFABRICATION OF PIPING OR SUPPORTS.
  - 3) WATER DEFROST ADDS 6 INCHES TO HEIGHT OF STANDARD UNIT AND CHANGES DRAIN SIZE.
  - 4) HANGER HOLES ARE FOR 3/4 INCH THREADED ROD.

| PROJECT | ROOM | SHIPPING<br>WEIGHT 1560 lbs | OPERATING WEIGHT 1780 lbs |
|---------|------|-----------------------------|---------------------------|
|         |      | WEIGHT 1000 INC             | WEIGHT                    |