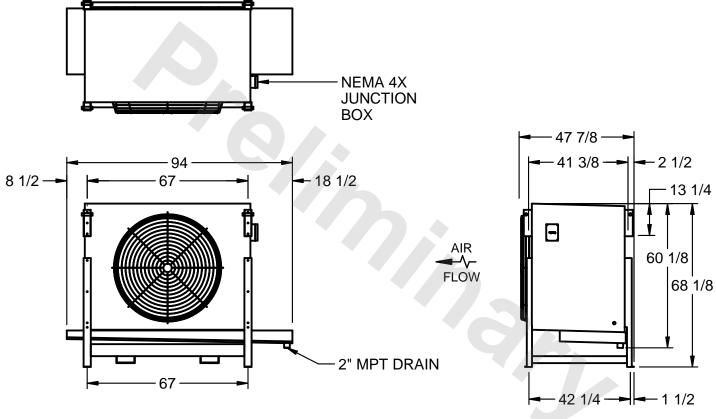

## EVAPCO, INC.

MODEL# SSTLB1-228VF0750K1LA CUSTOMER SCALE N.T.S. STL1-SE-16-FL 8/18/2025

## NOTES:

- 1) RIGHT HAND MODEL SHOWN.
- 2) ALL DIMENSIONS ARE FOR REFERENCE AND SHOULD NOT BE USED FOR PREFABRICATION OF PIPING OR SUPPORTS.
- 3) WATER DEFROST ADDS 6 INCHES TO HEIGHT OF STANDARD UNIT AND CHANGES DRAIN SIZE.
- 4) HANGER HOLES ARE FOR 3/4 INCH THREADED ROD.