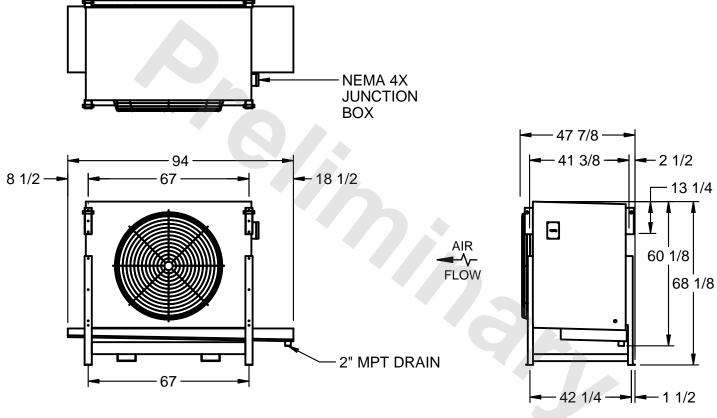

## EVAPCO, INC.

MODEL # SSTLB1-228WF0500K1LA CUSTOMER SCALE N.T.S. STL1-SE-16-FL 8/18/2025

## NOTES:

- 1) RIGHT HAND MODEL SHOWN.
- 2) ALL DIMENSIONS ARE FOR REFERENCE AND SHOULD NOT BE USED FOR PREFABRICATION OF PIPING OR SUPPORTS.
- 3) WATER DEFROST ADDS 6 INCHES TO HEIGHT OF STANDARD UNIT AND CHANGES DRAIN SIZE.
- 4) HANGER HOLES ARE FOR 3/4 INCH THREADED ROD.

| PROJECT | ROOM | SHIPPING<br>WEIGHT 1630 lbs | OPERATING<br>WEIGHT 1880 lbs |
|---------|------|-----------------------------|------------------------------|
|         |      | WEIGHT 1999 199             | WEIGHT                       |