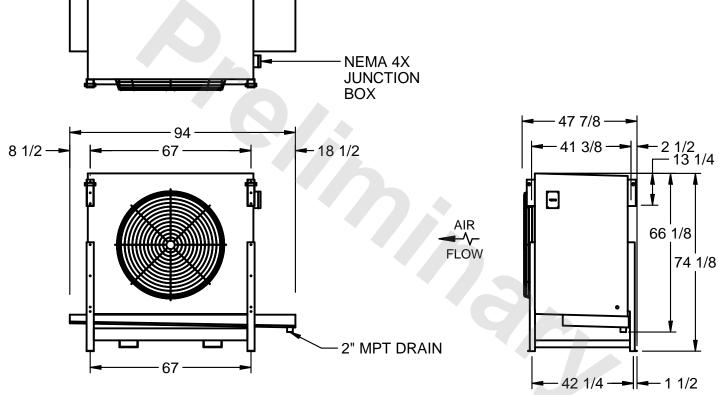

## EVAPCO, INC.

MODEL# SSTLB1-256VF0150K1KA CUSTOMER SCALE N.T.S. STL1-SE-18-FL 8/24/2025

1) RIGHT HAND MODEL SHOWN.

NOTES:

- 2) ALL DIMENSIONS ARE FOR REFERENCE AND SHOULD NOT BE USED FOR PREFABRICATION OF PIPING OR SUPPORTS.
- 3) WATER DEFROST ADDS 6 INCHES TO HEIGHT OF STANDARD UNIT AND CHANGES DRAIN SIZE.
- 4) HANGER HOLES ARE FOR 3/4 INCH THREADED ROD.