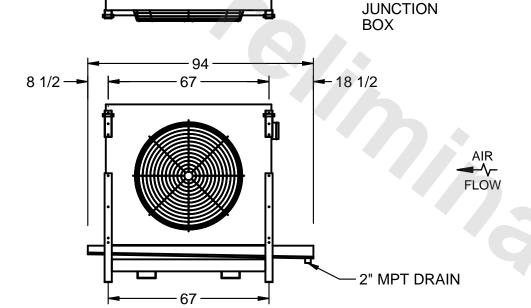

## EVAPCO, INC.

NEMA 4X

MODEL # SSTLB1-256WF0300L1KA CUSTOMER SCALE N.T.S. STL1-SE-18-FL 8/24/2025

1) RIGHT HAND MODEL SHOWN.

NOTES:

- 2) ALL DIMENSIONS ARE FOR REFERENCE AND SHOULD NOT BE USED FOR PREFABRICATION OF PIPING OR SUPPORTS.
- 3) WATER DEFROST ADDS 6 INCHES TO HEIGHT OF STANDARD UNIT AND CHANGES DRAIN SIZE.
- 4) HANGER HOLES ARE FOR 3/4 INCH THREADED ROD.

| PROJECT | ROOM | SHIPPING<br>WEIGHT 1650 lbs | OPERATING<br>WEIGHT 1860 lbs |
|---------|------|-----------------------------|------------------------------|