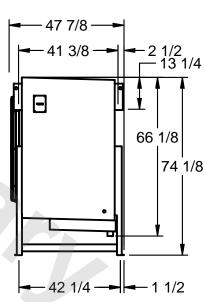

## EVAPCO, INC.

NEMA 4X

MODEL # SSTLB1-256WF0300L1KA CUSTOMER SCALE N.T.S. STL1-SE-18-FL 8/24/2025

1) RIGHT HAND MODEL SHOWN.

NOTES:

- 2) ALL DIMENSIONS ARE FOR REFERENCE AND SHOULD NOT BE USED FOR PREFABRICATION OF PIPING OR SUPPORTS.
- 3) WATER DEFROST ADDS 6 INCHES TO HEIGHT OF STANDARD UNIT AND CHANGES DRAIN SIZE.
- 4) HANGER HOLES ARE FOR 3/4 INCH THREADED ROD.

| PROJECT | ROOM | SHIPPING<br>WEIGHT 1650 lbs | OPERATING<br>WEIGHT 1860 lbs |
|---------|------|-----------------------------|------------------------------|