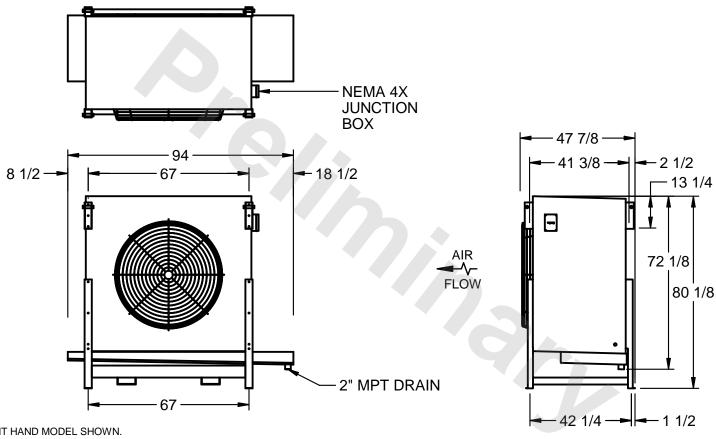

## EVAPCO, INC.

MODEL# SSTLB1-286VF0300K3LA CUSTOMER SCALE N.T.S. STL1-SE-20-FL 8/26/2025

1) RIGHT HAND MODEL SHOWN.

NOTES:

- 2) ALL DIMENSIONS ARE FOR REFERENCE AND SHOULD NOT BE USED FOR PREFABRICATION OF PIPING OR SUPPORTS.
- 3) WATER DEFROST ADDS 6 INCHES TO HEIGHT OF STANDARD UNIT AND CHANGES DRAIN SIZE.
- 4) HANGER HOLES ARE FOR 3/4 INCH THREADED ROD.

| PROJECT SHIPPING WEIGHT 1550 lbs OPERATING WEIGHT 1750 lbs |
|------------------------------------------------------------|
|------------------------------------------------------------|