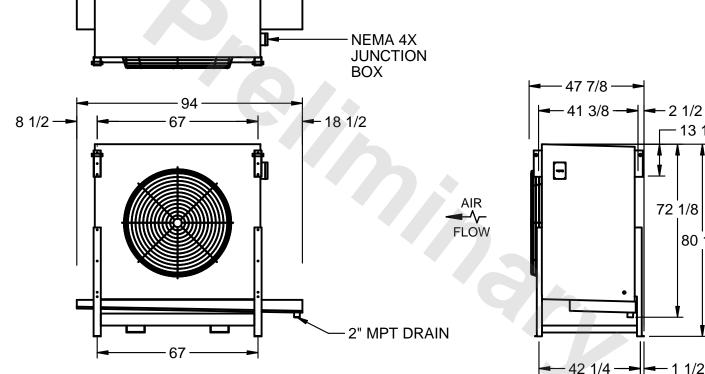

## EVAPCO, INC.

- 13 1/4

80 1/8

72 1/8

MODEL# SSTLB1-286VF0300L1KA CUSTOMER SCALE N.T.S. STL1-SE-20-FL 8/26/2025

1) RIGHT HAND MODEL SHOWN.

NOTES:

- 2) ALL DIMENSIONS ARE FOR REFERENCE AND SHOULD NOT BE USED FOR PREFABRICATION OF PIPING OR SUPPORTS.
- 3) WATER DEFROST ADDS 6 INCHES TO HEIGHT OF STANDARD UNIT AND CHANGES DRAIN SIZE.
- 4) HANGER HOLES ARE FOR 3/4 INCH THREADED ROD.

| PROJECT | ROOM | SHIPPING<br>WEIGHT 1670 lbs | OPERATING WEIGHT 1870 lbs |
|---------|------|-----------------------------|---------------------------|
|         |      | WEIGHT 1070 IDO             | WEIGHT 1010 ISC           |