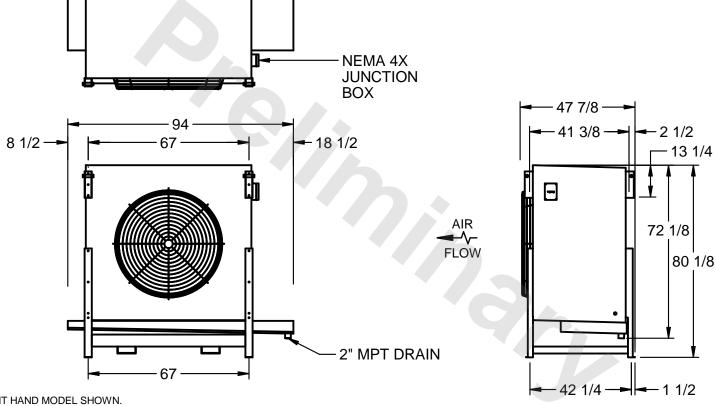

## EVAPCO, INC.

MODEL# SSTLB1-286VF0750L2KA CUSTOMER SCALE N.T.S. STL1-SE-20-FL 8/26/2025

1) RIGHT HAND MODEL SHOWN.

NOTES:

- 2) ALL DIMENSIONS ARE FOR REFERENCE AND SHOULD NOT BE USED FOR PREFABRICATION OF PIPING OR SUPPORTS.
- 3) WATER DEFROST ADDS 6 INCHES TO HEIGHT OF STANDARD UNIT AND CHANGES DRAIN SIZE.
- 4) HANGER HOLES ARE FOR 3/4 INCH THREADED ROD.