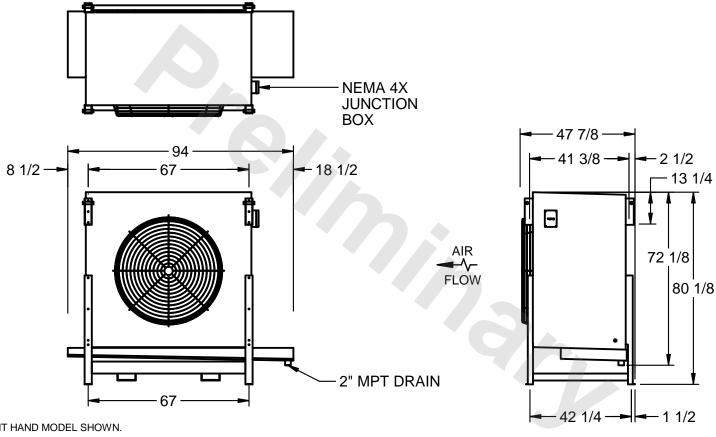

## EVAPCO, INC.

MODEL # SSTLB1-286WF0500K1LA CUSTOMER SCALE N.T.S. STL1-SE-20-FL 8/26/2025

1) RIGHT HAND MODEL SHOWN.

NOTES:

- 2) ALL DIMENSIONS ARE FOR REFERENCE AND SHOULD NOT BE USED FOR PREFABRICATION OF PIPING OR SUPPORTS.
- 3) WATER DEFROST ADDS 6 INCHES TO HEIGHT OF STANDARD UNIT AND CHANGES DRAIN SIZE.
- 4) HANGER HOLES ARE FOR 3/4 INCH THREADED ROD.