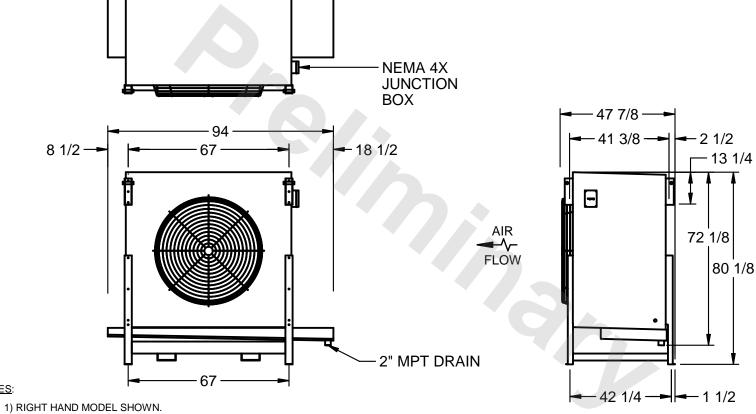

## EVAPCO, INC.

MODEL# SSTLB1-288VF0500K1LA CUSTOMER SCALE N.T.S. STL1-SE-20-FL 8/26/2025

NOTES:

- 2) ALL DIMENSIONS ARE FOR REFERENCE AND SHOULD NOT BE USED FOR PREFABRICATION OF PIPING OR SUPPORTS.
- 3) WATER DEFROST ADDS 6 INCHES TO HEIGHT OF STANDARD UNIT AND CHANGES DRAIN SIZE.
- 4) HANGER HOLES ARE FOR 3/4 INCH THREADED ROD.