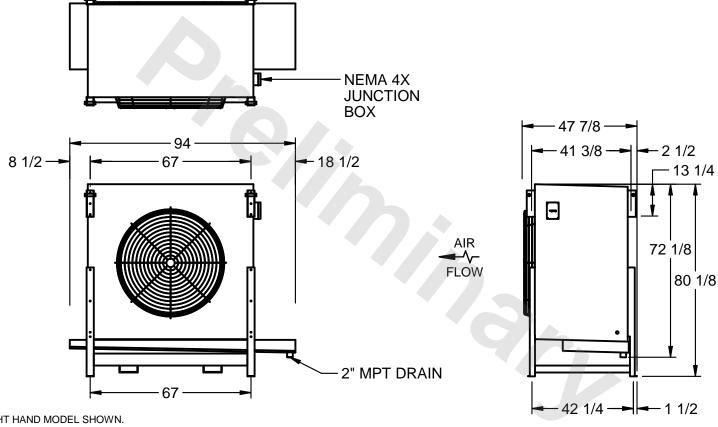

## EVAPCO, INC.

MODEL # SSTLB1-288WF0300K3LA CUSTOMER SCALE N.T.S. STL1-SE-20-FL 8/26/2025

1) RIGHT HAND MODEL SHOWN.

NOTES:

- 2) ALL DIMENSIONS ARE FOR REFERENCE AND SHOULD NOT BE USED FOR PREFABRICATION OF PIPING OR SUPPORTS.
- 3) WATER DEFROST ADDS 6 INCHES TO HEIGHT OF STANDARD UNIT AND CHANGES DRAIN SIZE.
- 4) HANGER HOLES ARE FOR 3/4 INCH THREADED ROD.