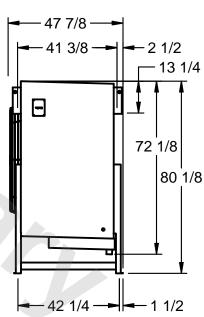

## EVAPCO, INC.

MODEL# SSTLB1-288WF0750K1MA CUSTOMER SCALE N.T.S. STL1-SE-20-FL 8/26/2025 NEMA 4X **JUNCTION** BOX - 47 7/8 -- 41 3/8 <del>-</del> 8 1/2 --18 1/2 - 13 1/4

**FLOW** 2" MPT DRAIN NOTES:

- 1) RIGHT HAND MODEL SHOWN.
- 2) ALL DIMENSIONS ARE FOR REFERENCE AND SHOULD NOT BE USED FOR PREFABRICATION OF PIPING OR SUPPORTS.
- 3) WATER DEFROST ADDS 6 INCHES TO HEIGHT OF STANDARD UNIT AND CHANGES DRAIN SIZE.
- 4) HANGER HOLES ARE FOR 3/4 INCH THREADED ROD.