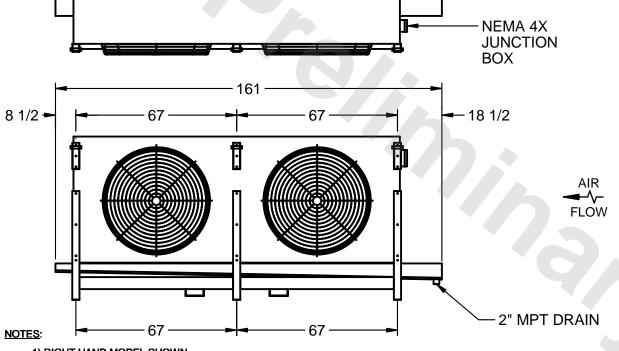

## EVAPCO, INC.

MODEL# SSTLB2-456WF0750K1LA CUSTOMER DATE N.T.S. STL2-SE-16-FL 7/19/2025

- 1) RIGHT HAND MODEL SHOWN.
- 2) ALL DIMENSIONS ARE FOR REFERENCE AND SHOULD NOT BE USED FOR PREFABRICATION OF PIPING OR SUPPORTS.
- 3) WATER DEFROST ADDS 6 INCHES TO HEIGHT OF STANDARD UNIT AND CHANGES DRAIN SIZE.
- 4) HANGER HOLES ARE FOR 3/4 INCH THREADED ROD.