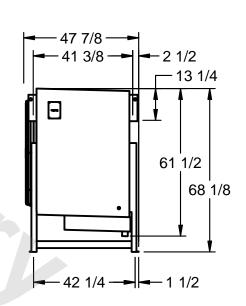

## EVAPCO, INC.

MODEL# SSTLB2-456WF0750K1LA CUSTOMER DATE N.T.S. STL2-SE-16-FL 7/19/2025

- 1) RIGHT HAND MODEL SHOWN.
- 2) ALL DIMENSIONS ARE FOR REFERENCE AND SHOULD NOT BE USED FOR PREFABRICATION OF PIPING OR SUPPORTS.
- 3) WATER DEFROST ADDS 6 INCHES TO HEIGHT OF STANDARD UNIT AND CHANGES DRAIN SIZE.
- 4) HANGER HOLES ARE FOR 3/4 INCH THREADED ROD.