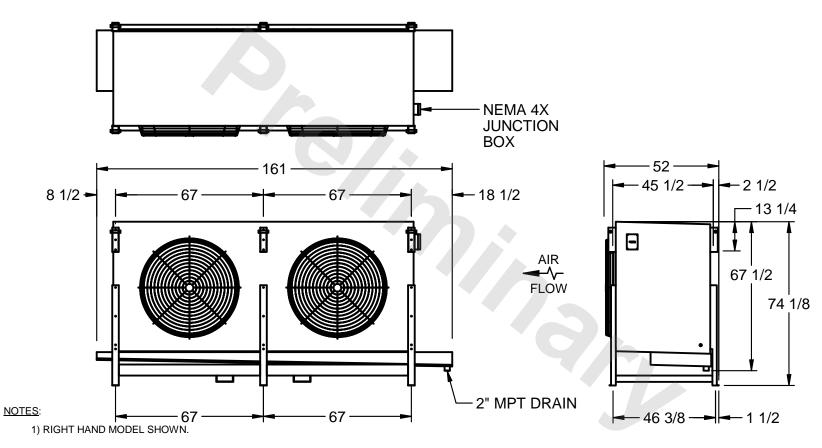

## EVAPCO, INC.

MODEL# SSTLB2-5010VF0200K2KA CUSTOMER DWG. #STL2-SE-18-10R-FL N.T.S. 9/11/2025

- 2) ALL DIMENSIONS ARE FOR REFERENCE AND SHOULD NOT BE USED FOR PREFABRICATION OF PIPING OR SUPPORTS.
- 3) WATER DEFROST ADDS 6 INCHES TO HEIGHT OF STANDARD UNIT AND CHANGES DRAIN SIZE.
- 4) HANGER HOLES ARE FOR 3/4 INCH THREADED ROD.

| PROJECT | ROOM | SHIPPING<br>WEIGHT 3220 lbs | OPERATING WEIGHT 3850 lbs |  |
|---------|------|-----------------------------|---------------------------|--|