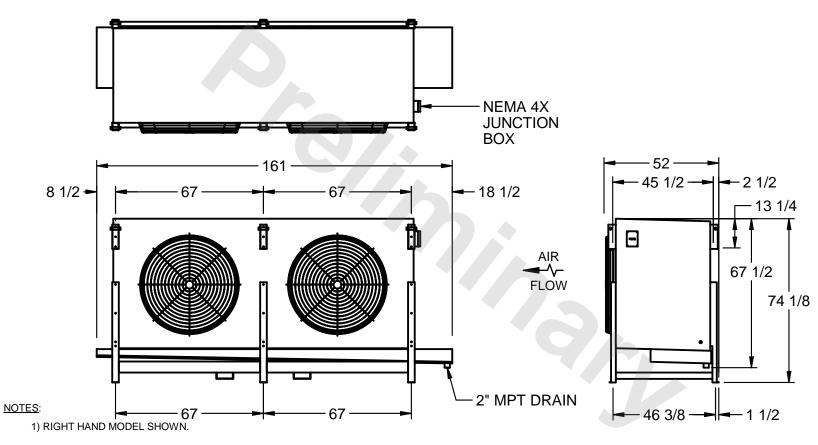

## EVAPCO, INC.

MODEL# SSTLB2-5010VF0750L2KA CUSTOMER DWG. #STL2-SE-18-10R-FL N.T.S. 9/11/2025

- 2) ALL DIMENSIONS ARE FOR REFERENCE AND SHOULD NOT BE USED FOR PREFABRICATION OF PIPING OR SUPPORTS.
- 3) WATER DEFROST ADDS 6 INCHES TO HEIGHT OF STANDARD UNIT AND CHANGES DRAIN SIZE.
- 4) HANGER HOLES ARE FOR 3/4 INCH THREADED ROD.