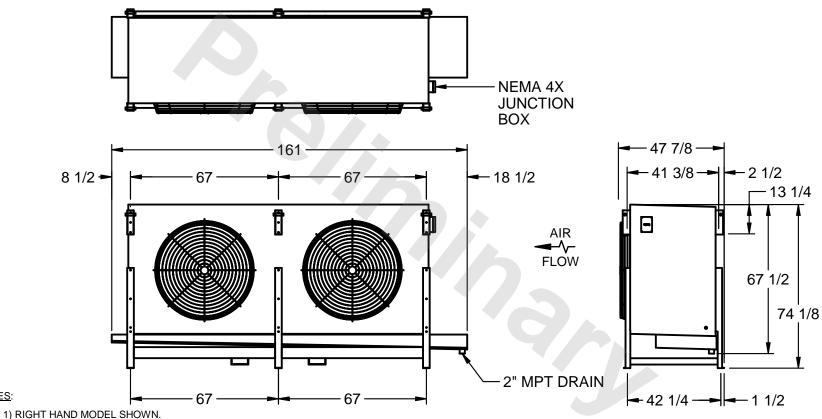

## EVAPCO, INC.

MODEL # SSTLB2-506VF0500K1LA CUSTOMER STL2-SE-18-FL N.T.S. 9/12/2025

NOTES:

- 2) ALL DIMENSIONS ARE FOR REFERENCE AND SHOULD NOT BE USED FOR PREFABRICATION OF PIPING OR SUPPORTS.
- 3) WATER DEFROST ADDS 6 INCHES TO HEIGHT OF STANDARD UNIT AND CHANGES DRAIN SIZE.
- 4) HANGER HOLES ARE FOR 3/4 INCH THREADED ROD.

| PROJECT SHIPPING WEIGHT 2650 lbs OPERATING WEIGHT 3010 lbs |
|------------------------------------------------------------|
|------------------------------------------------------------|