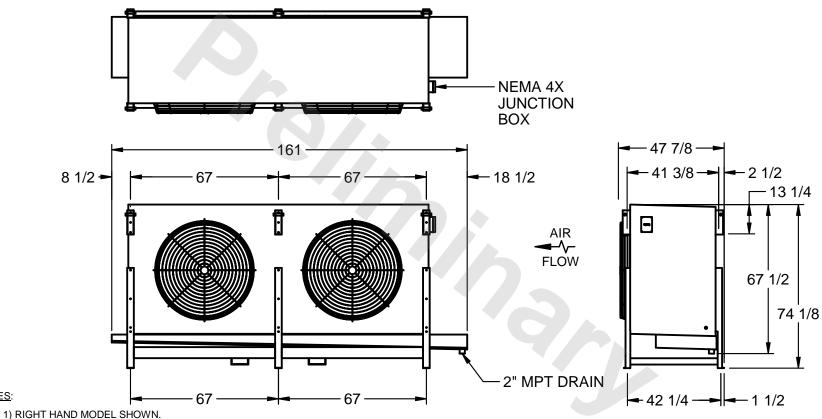

## EVAPCO, INC.

MODEL # SSTLB2-506VF0750K1MA CUSTOMER STL2-SE-18-FL N.T.S. 9/12/2025

NOTES:

- 2) ALL DIMENSIONS ARE FOR REFERENCE AND SHOULD NOT BE USED FOR PREFABRICATION OF PIPING OR SUPPORTS.
- 3) WATER DEFROST ADDS 6 INCHES TO HEIGHT OF STANDARD UNIT AND CHANGES DRAIN SIZE.
- 4) HANGER HOLES ARE FOR 3/4 INCH THREADED ROD.