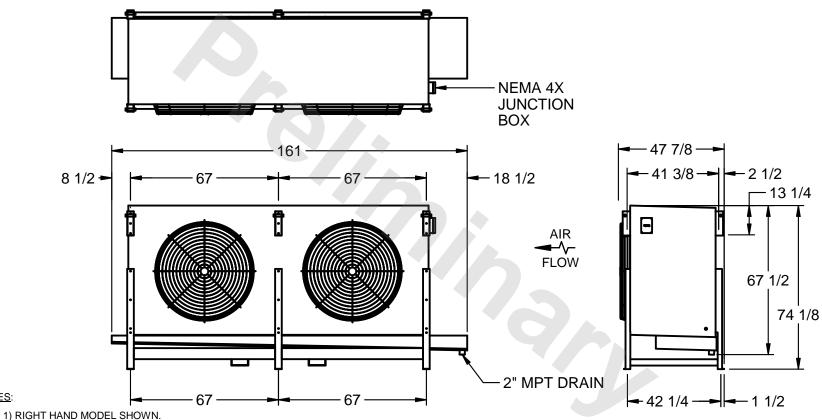

## EVAPCO, INC.

MODEL # SSTLB2-506WF0300K3LA CUSTOMER STL2-SE-18-FL N.T.S. 9/12/2025

NOTES:

- 2) ALL DIMENSIONS ARE FOR REFERENCE AND SHOULD NOT BE USED FOR PREFABRICATION OF PIPING OR SUPPORTS.
- 3) WATER DEFROST ADDS 6 INCHES TO HEIGHT OF STANDARD UNIT AND CHANGES DRAIN SIZE.
- 4) HANGER HOLES ARE FOR 3/4 INCH THREADED ROD.