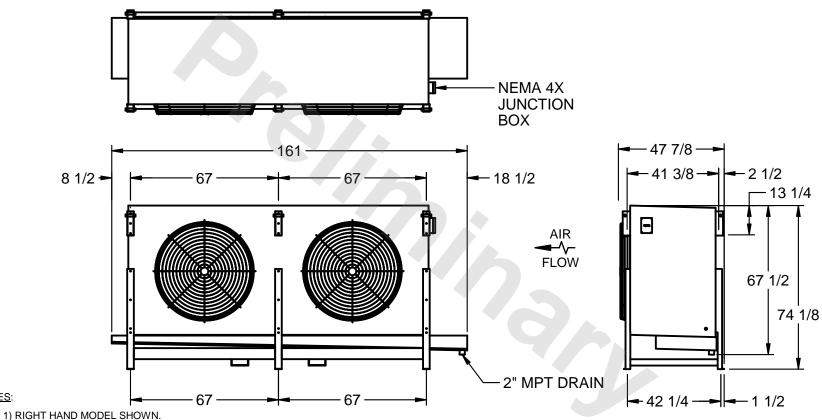

## EVAPCO, INC.

MODEL # SSTLB2-506WF0750K1LA CUSTOMER STL2-SE-18-FL N.T.S. 9/12/2025

NOTES:

- 2) ALL DIMENSIONS ARE FOR REFERENCE AND SHOULD NOT BE USED FOR PREFABRICATION OF PIPING OR SUPPORTS.
- 3) WATER DEFROST ADDS 6 INCHES TO HEIGHT OF STANDARD UNIT AND CHANGES DRAIN SIZE.
- 4) HANGER HOLES ARE FOR 3/4 INCH THREADED ROD.

|  | PROJECT | ROOM | SHIPPING<br>WEIGHT 3160 lbs | OPERATING WEIGHT 3580 lbs |
|--|---------|------|-----------------------------|---------------------------|