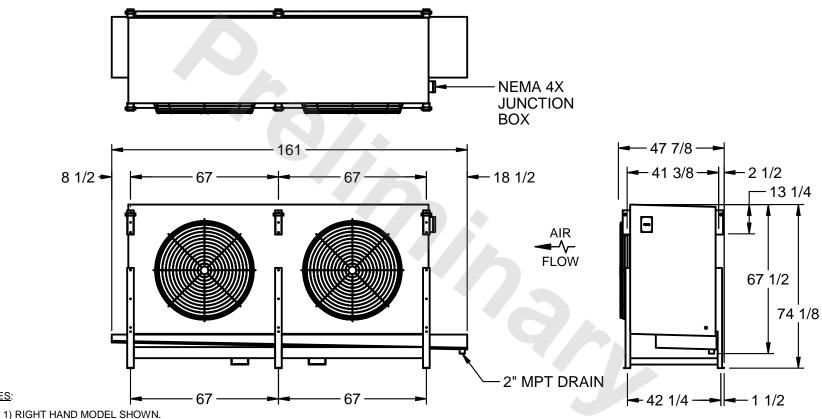

## EVAPCO, INC.

MODEL # SSTLB2-508VF0500K1LA CUSTOMER STL2-SE-18-FL N.T.S. 9/12/2025

NOTES:

- 2) ALL DIMENSIONS ARE FOR REFERENCE AND SHOULD NOT BE USED FOR PREFABRICATION OF PIPING OR SUPPORTS.
- 3) WATER DEFROST ADDS 6 INCHES TO HEIGHT OF STANDARD UNIT AND CHANGES DRAIN SIZE.
- 4) HANGER HOLES ARE FOR 3/4 INCH THREADED ROD.