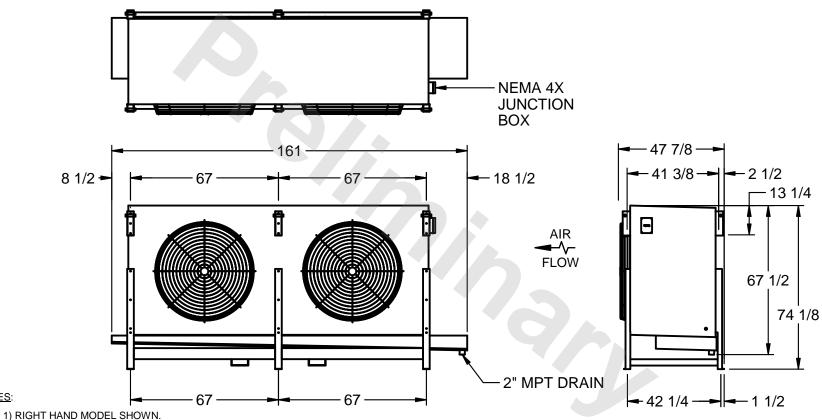

## EVAPCO, INC.

MODEL # SSTLB2-508VF0750K1LA CUSTOMER STL2-SE-18-FL N.T.S. 9/12/2025

NOTES:

- 2) ALL DIMENSIONS ARE FOR REFERENCE AND SHOULD NOT BE USED FOR PREFABRICATION OF PIPING OR SUPPORTS.
- 3) WATER DEFROST ADDS 6 INCHES TO HEIGHT OF STANDARD UNIT AND CHANGES DRAIN SIZE.
- 4) HANGER HOLES ARE FOR 3/4 INCH THREADED ROD.

| PROJECT SHIPPING WEIGHT 3350 lbs OPERATING WEIGHT 3840 lbs |
|------------------------------------------------------------|
|------------------------------------------------------------|