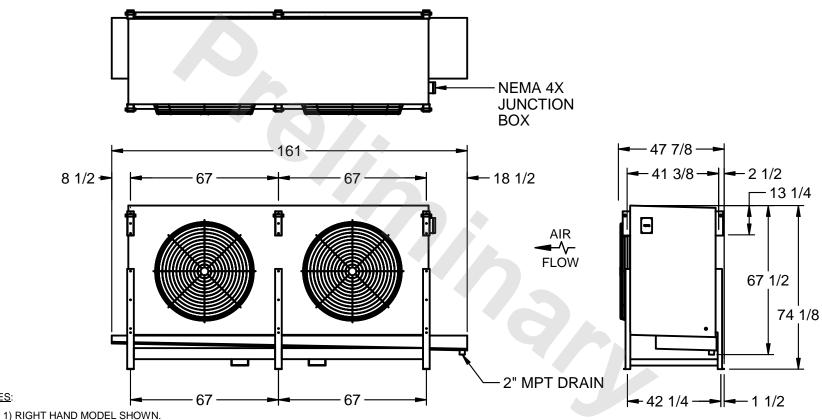

## EVAPCO, INC.

MODEL# SSTLB2-508WF0750K1MA CUSTOMER STL2-SE-18-FL N.T.S. 9/12/2025

NOTES:

- 2) ALL DIMENSIONS ARE FOR REFERENCE AND SHOULD NOT BE USED FOR PREFABRICATION OF PIPING OR SUPPORTS.
- 3) WATER DEFROST ADDS 6 INCHES TO HEIGHT OF STANDARD UNIT AND CHANGES DRAIN SIZE.
- 4) HANGER HOLES ARE FOR 3/4 INCH THREADED ROD.