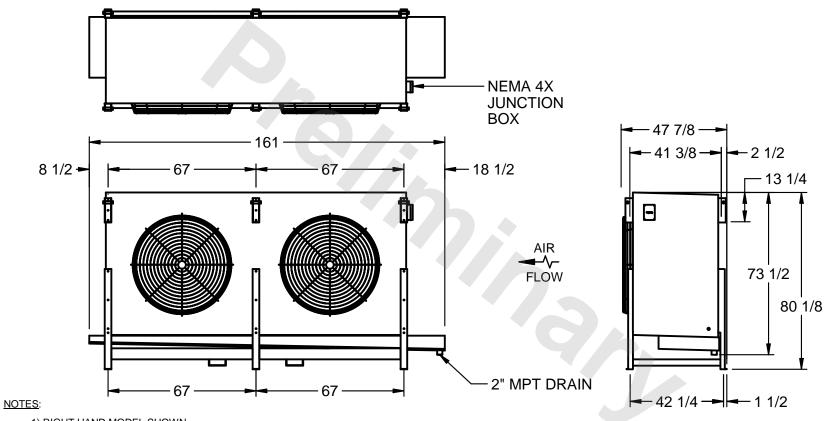

## EVAPCO, INC.

MODEL # SSTLB2-566VF0150K1KA CUSTOMER STL2-SE-20-FL N.T.S. 9/13/2025

- 1) RIGHT HAND MODEL SHOWN.
- 2) ALL DIMENSIONS ARE FOR REFERENCE AND SHOULD NOT BE USED FOR PREFABRICATION OF PIPING OR SUPPORTS.
- 3) WATER DEFROST ADDS 6 INCHES TO HEIGHT OF STANDARD UNIT AND CHANGES DRAIN SIZE.
- 4) HANGER HOLES ARE FOR 3/4 INCH THREADED ROD.