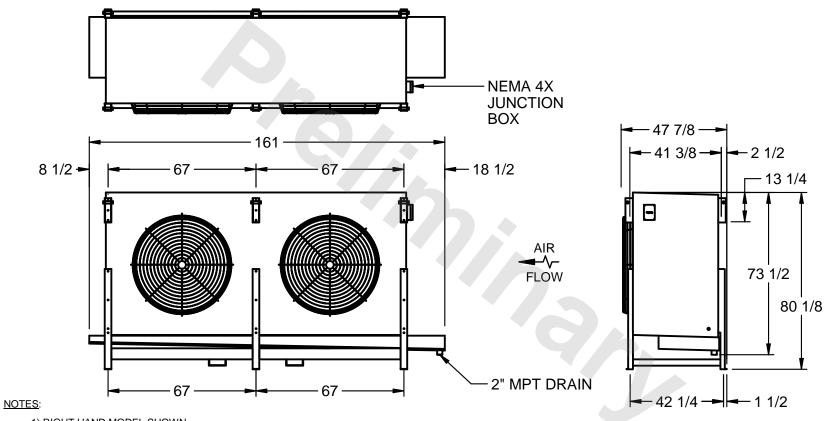

## EVAPCO, INC.

MODEL # SSTLB2-566VF0750K1LA CUSTOMER STL2-SE-20-FL N.T.S. 9/13/2025

- 1) RIGHT HAND MODEL SHOWN.
- 2) ALL DIMENSIONS ARE FOR REFERENCE AND SHOULD NOT BE USED FOR PREFABRICATION OF PIPING OR SUPPORTS.
- 3) WATER DEFROST ADDS 6 INCHES TO HEIGHT OF STANDARD UNIT AND CHANGES DRAIN SIZE.
- 4) HANGER HOLES ARE FOR 3/4 INCH THREADED ROD.