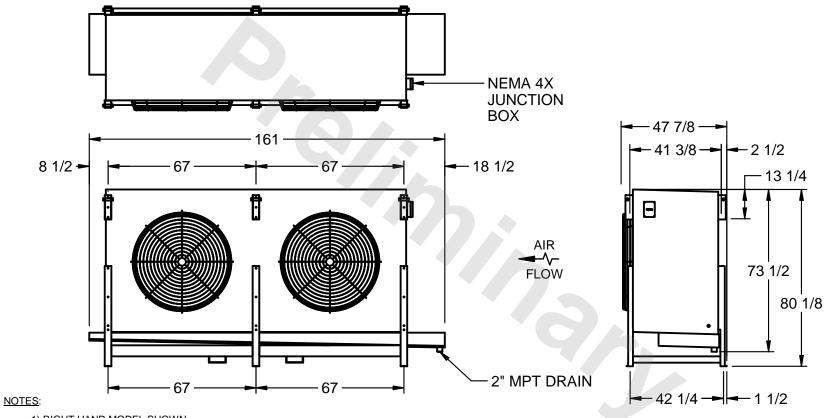

## EVAPCO, INC.

MODEL # SSTLB2-566WF0300L1KA CUSTOMER STL2-SE-20-FL N.T.S. 9/13/2025

- 1) RIGHT HAND MODEL SHOWN.
- 2) ALL DIMENSIONS ARE FOR REFERENCE AND SHOULD NOT BE USED FOR PREFABRICATION OF PIPING OR SUPPORTS.
- 3) WATER DEFROST ADDS 6 INCHES TO HEIGHT OF STANDARD UNIT AND CHANGES DRAIN SIZE.
- 4) HANGER HOLES ARE FOR 3/4 INCH THREADED ROD.

| PROJECT | ROOM | SHIPPING<br>WEIGHT 3140 lbs | OPERATING WEIGHT 3600 lbs |  |
|---------|------|-----------------------------|---------------------------|--|