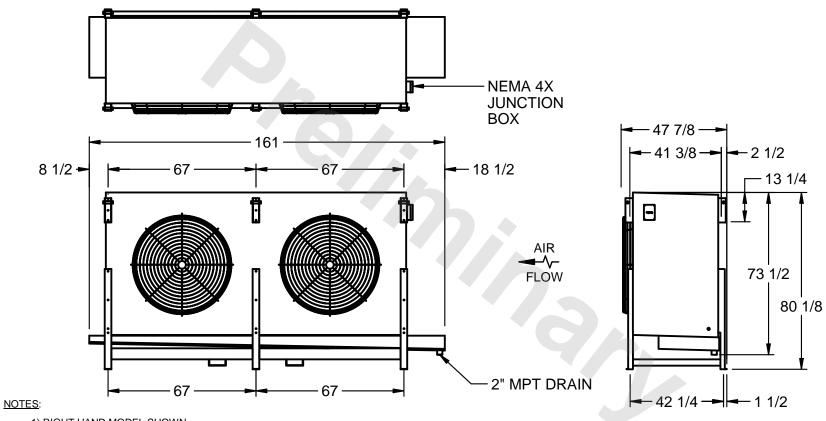

## EVAPCO, INC.

MODEL# SSTLB2-566WF0750K1MA CUSTOMER STL2-SE-20-FL N.T.S. 9/13/2025

- 1) RIGHT HAND MODEL SHOWN.
- 2) ALL DIMENSIONS ARE FOR REFERENCE AND SHOULD NOT BE USED FOR PREFABRICATION OF PIPING OR SUPPORTS.
- 3) WATER DEFROST ADDS 6 INCHES TO HEIGHT OF STANDARD UNIT AND CHANGES DRAIN SIZE.
- 4) HANGER HOLES ARE FOR 3/4 INCH THREADED ROD.