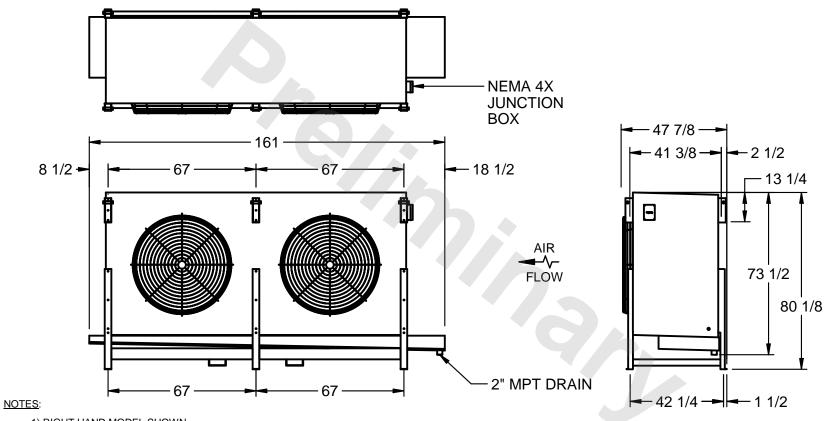

## EVAPCO, INC.

MODEL # SSTLB2-568VF0750K1MA CUSTOMER STL2-SE-20-FL N.T.S. 9/13/2025

- 1) RIGHT HAND MODEL SHOWN.
- 2) ALL DIMENSIONS ARE FOR REFERENCE AND SHOULD NOT BE USED FOR PREFABRICATION OF PIPING OR SUPPORTS.
- 3) WATER DEFROST ADDS 6 INCHES TO HEIGHT OF STANDARD UNIT AND CHANGES DRAIN SIZE.
- 4) HANGER HOLES ARE FOR 3/4 INCH THREADED ROD.