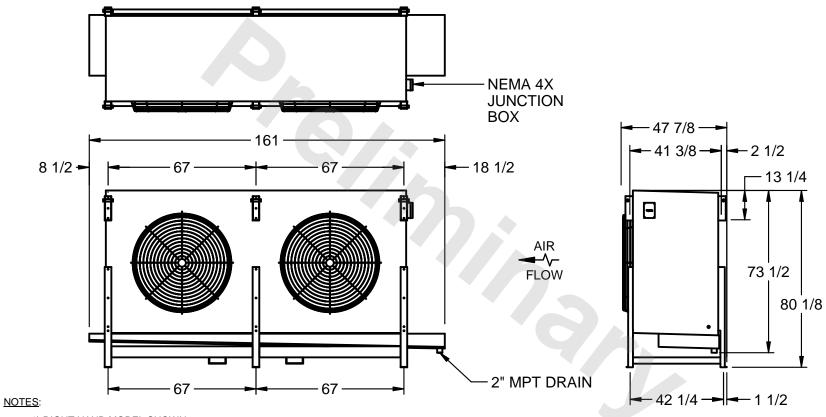

## EVAPCO, INC.

MODEL # SSTLB2-568WF0300K3LA CUSTOMER STL2-SE-20-FL N.T.S. 9/13/2025

- 1) RIGHT HAND MODEL SHOWN.
- 2) ALL DIMENSIONS ARE FOR REFERENCE AND SHOULD NOT BE USED FOR PREFABRICATION OF PIPING OR SUPPORTS.
- 3) WATER DEFROST ADDS 6 INCHES TO HEIGHT OF STANDARD UNIT AND CHANGES DRAIN SIZE.
- 4) HANGER HOLES ARE FOR 3/4 INCH THREADED ROD.