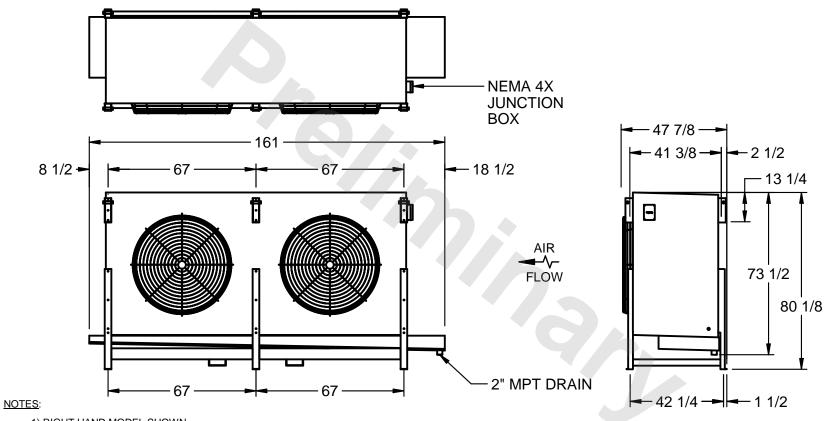

## EVAPCO, INC.

MODEL # SSTLB2-568WF0500K1LA CUSTOMER STL2-SE-20-FL N.T.S. 9/13/2025

- 1) RIGHT HAND MODEL SHOWN.
- 2) ALL DIMENSIONS ARE FOR REFERENCE AND SHOULD NOT BE USED FOR PREFABRICATION OF PIPING OR SUPPORTS.
- 3) WATER DEFROST ADDS 6 INCHES TO HEIGHT OF STANDARD UNIT AND CHANGES DRAIN SIZE.
- 4) HANGER HOLES ARE FOR 3/4 INCH THREADED ROD.

| PROJECT SHIPPING WEIGHT 3310 lbs OPERATING WEIGHT 3950 lbs |
|------------------------------------------------------------|
|------------------------------------------------------------|