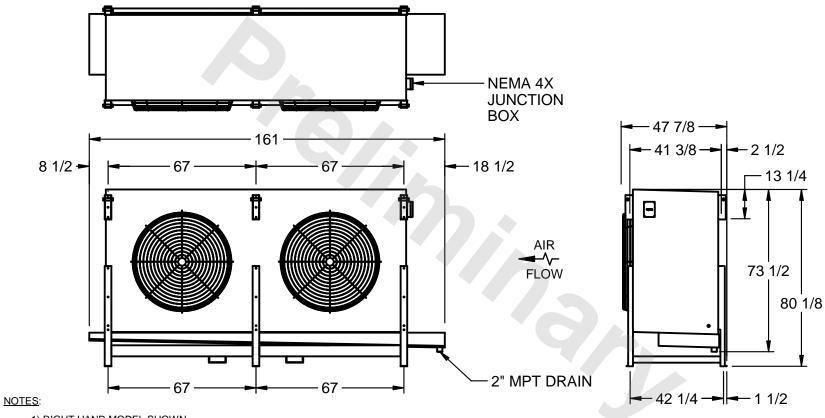

## EVAPCO, INC.

MODEL # SSTLB2-568WF0750K1LA CUSTOMER STL2-SE-20-FL N.T.S. 9/13/2025

- 1) RIGHT HAND MODEL SHOWN.
- 2) ALL DIMENSIONS ARE FOR REFERENCE AND SHOULD NOT BE USED FOR PREFABRICATION OF PIPING OR SUPPORTS.
- 3) WATER DEFROST ADDS 6 INCHES TO HEIGHT OF STANDARD UNIT AND CHANGES DRAIN SIZE.
- 4) HANGER HOLES ARE FOR 3/4 INCH THREADED ROD.