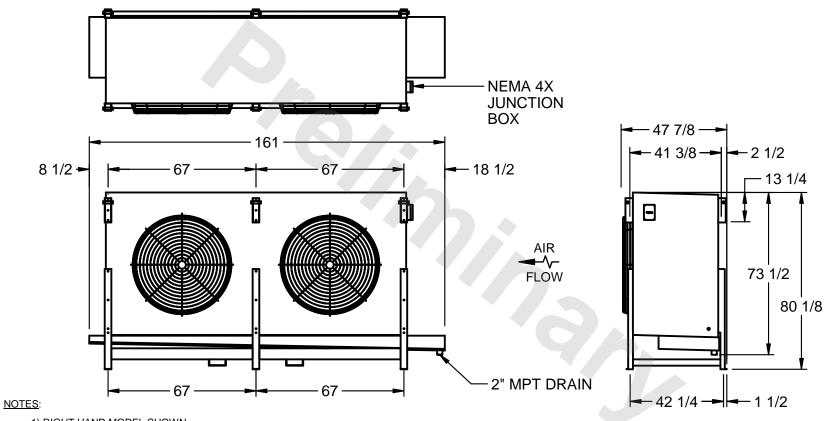

## EVAPCO, INC.

MODEL# SSTLB2-568WF0750K1MA CUSTOMER STL2-SE-20-FL N.T.S. 9/13/2025

- 1) RIGHT HAND MODEL SHOWN.
- 2) ALL DIMENSIONS ARE FOR REFERENCE AND SHOULD NOT BE USED FOR PREFABRICATION OF PIPING OR SUPPORTS.
- 3) WATER DEFROST ADDS 6 INCHES TO HEIGHT OF STANDARD UNIT AND CHANGES DRAIN SIZE.
- 4) HANGER HOLES ARE FOR 3/4 INCH THREADED ROD.