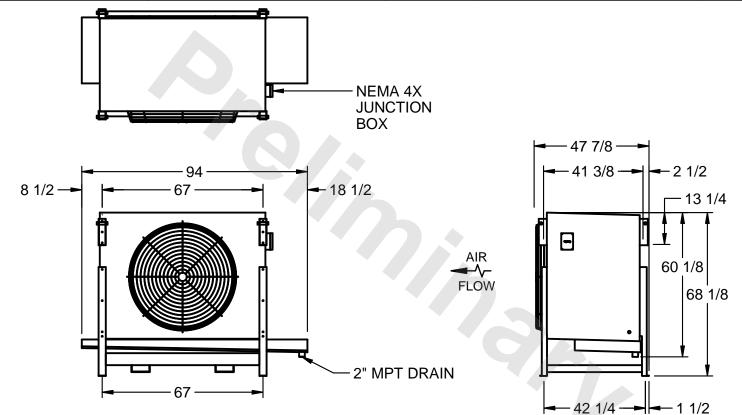

## EVAPCO, INC.

MODEL # SSTLB1-226VH0200K2KA CUSTOMER SCALE N.T.S. STL1-SE-16-FL 8/18/2025

## NOTES:

- 1) RIGHT HAND MODEL SHOWN.
- 2) ALL DIMENSIONS ARE FOR REFERENCE AND SHOULD NOT BE USED FOR PREFABRICATION OF PIPING OR SUPPORTS.
- 3) WATER DEFROST ADDS 6 INCHES TO HEIGHT OF STANDARD UNIT AND CHANGES DRAIN SIZE.
- 4) HANGER HOLES ARE FOR 3/4 INCH THREADED ROD.

| PROJECT SHIPPING WEIGHT 1560 lbs OPERATING WEIGHT 1720 lbs |
|------------------------------------------------------------|
|------------------------------------------------------------|