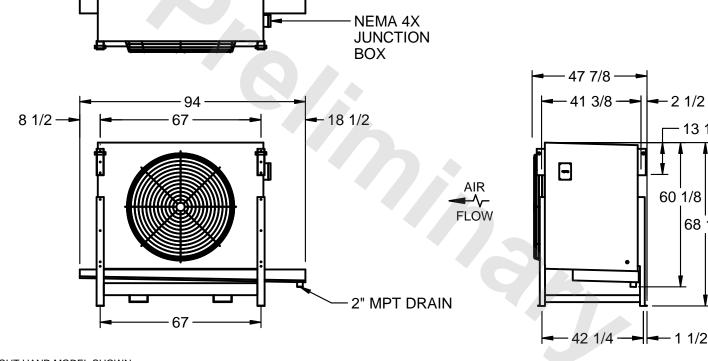

## EVAPCO, INC.

**-** 2 1/2

60 1/8

- 13 1/4

68 1/8

MODEL# SSTLB1-226VH0500K1LA CUSTOMER SCALE N.T.S. STL1-SE-16-FL 8/18/2025

- NOTES:
  - 1) RIGHT HAND MODEL SHOWN.
  - 2) ALL DIMENSIONS ARE FOR REFERENCE AND SHOULD NOT BE USED FOR PREFABRICATION OF PIPING OR SUPPORTS.
  - 3) WATER DEFROST ADDS 6 INCHES TO HEIGHT OF STANDARD UNIT AND CHANGES DRAIN SIZE.
  - 4) HANGER HOLES ARE FOR 3/4 INCH THREADED ROD.

| PROJECT | ROOM | SHIPPING<br>WEIGHT 1590 lbs | OPERATING<br>WEIGHT 1750 lbs |
|---------|------|-----------------------------|------------------------------|
|         |      | WEIGHT 1000 IDO             | WEIGHT                       |