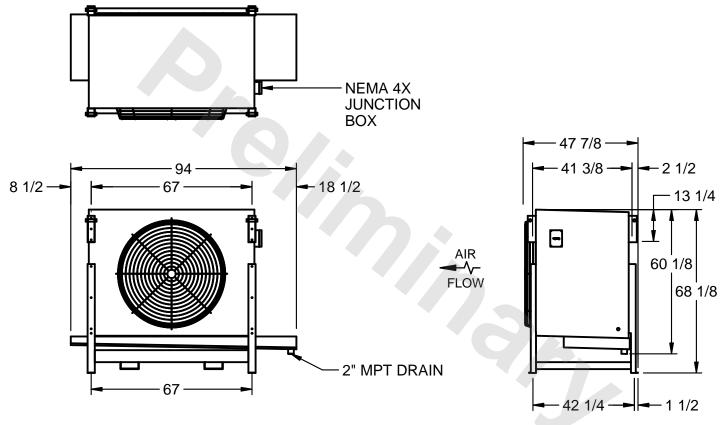

## EVAPCO, INC.

MODEL # SSTLB1-226VH0750K1LA CUSTOMER SCALE N.T.S. STL1-SE-16-FL 8/18/2025

## NOTES:

- 1) RIGHT HAND MODEL SHOWN.
- 2) ALL DIMENSIONS ARE FOR REFERENCE AND SHOULD NOT BE USED FOR PREFABRICATION OF PIPING OR SUPPORTS.
- 3) WATER DEFROST ADDS 6 INCHES TO HEIGHT OF STANDARD UNIT AND CHANGES DRAIN SIZE.
- 4) HANGER HOLES ARE FOR 3/4 INCH THREADED ROD.