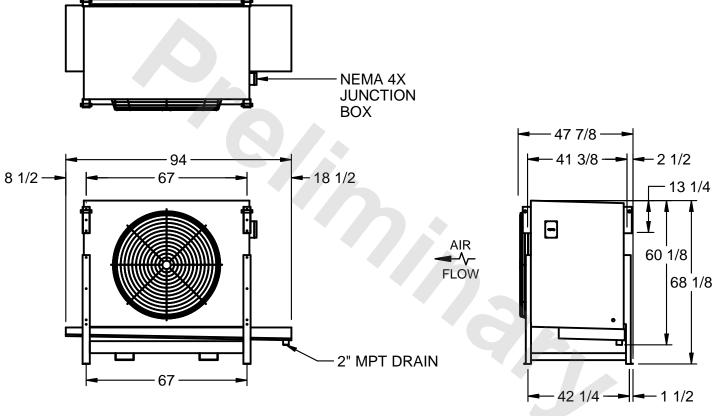

## EVAPCO, INC.

MODEL # SSTLB1-226VH0750K1MA CUSTOMER SCALE N.T.S. STL1-SE-16-FL 8/18/2025

## NOTES:

- 1) RIGHT HAND MODEL SHOWN.
- 2) ALL DIMENSIONS ARE FOR REFERENCE AND SHOULD NOT BE USED FOR PREFABRICATION OF PIPING OR SUPPORTS.
- 3) WATER DEFROST ADDS 6 INCHES TO HEIGHT OF STANDARD UNIT AND CHANGES DRAIN SIZE.
- 4) HANGER HOLES ARE FOR 3/4 INCH THREADED ROD.

| PROJECT | ROOM | SHIPPING<br>WEIGHT 1590 lbs | OPERATING WEIGHT 1750 lbs |
|---------|------|-----------------------------|---------------------------|
|         |      | WEIGHT 1000 INC             | WEIGHT                    |