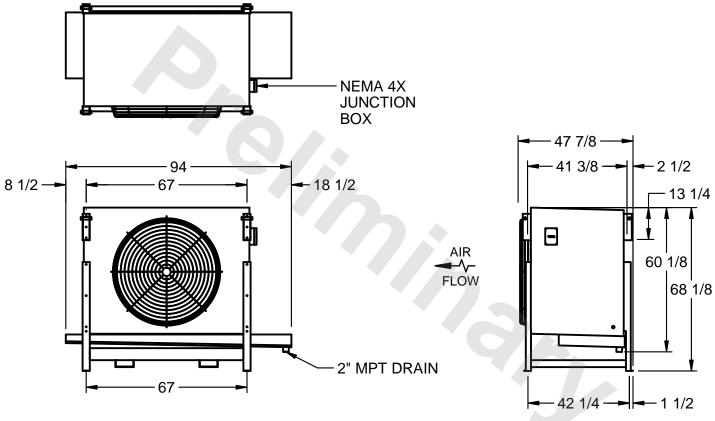

## EVAPCO, INC.

MODEL # SSTLB1-228VH0150K1KA CUSTOMER SCALE N.T.S. STL1-SE-16-FL 8/18/2025

1) RIGHT HAND MODEL SHOWN.

NOTES:

- 2) ALL DIMENSIONS ARE FOR REFERENCE AND SHOULD NOT BE USED FOR PREFABRICATION OF PIPING OR SUPPORTS.
- 3) WATER DEFROST ADDS 6 INCHES TO HEIGHT OF STANDARD UNIT AND CHANGES DRAIN SIZE.
- 4) HANGER HOLES ARE FOR 3/4 INCH THREADED ROD.