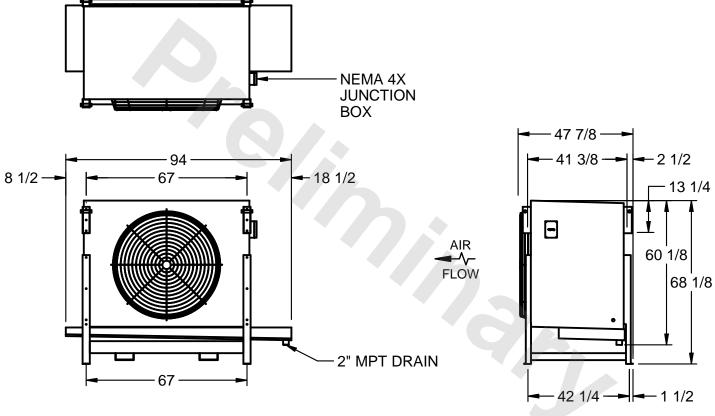

## EVAPCO, INC.

MODEL# SSTLB1-228VH0500K1LA CUSTOMER SCALE N.T.S. STL1-SE-16-FL 8/18/2025

## NOTES:

- 1) RIGHT HAND MODEL SHOWN.
- 2) ALL DIMENSIONS ARE FOR REFERENCE AND SHOULD NOT BE USED FOR PREFABRICATION OF PIPING OR SUPPORTS.
- 3) WATER DEFROST ADDS 6 INCHES TO HEIGHT OF STANDARD UNIT AND CHANGES DRAIN SIZE.
- 4) HANGER HOLES ARE FOR 3/4 INCH THREADED ROD.

| PROJECT SHIPPING WEIGHT 1790 lbs OPERATING WEIGHT 2010 lbs |
|------------------------------------------------------------|
|------------------------------------------------------------|