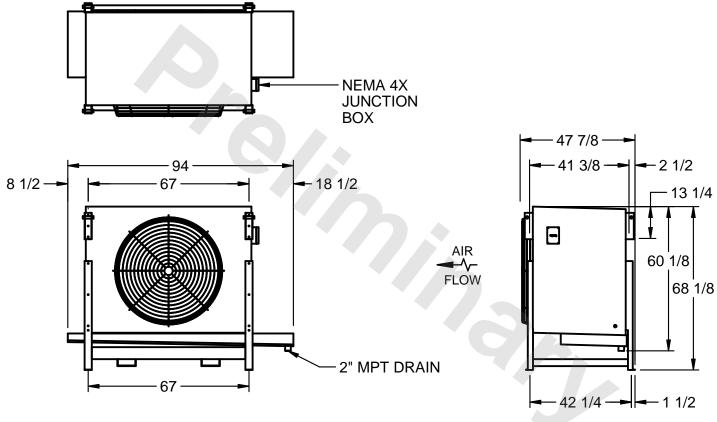

## EVAPCO, INC.

MODEL # SSTLB1-228WH0750K1LA CUSTOMER SCALE N.T.S. STL1-SE-16-FL 8/23/2025

## NOTES:

- 1) RIGHT HAND MODEL SHOWN.
- 2) ALL DIMENSIONS ARE FOR REFERENCE AND SHOULD NOT BE USED FOR PREFABRICATION OF PIPING OR SUPPORTS.
- 3) WATER DEFROST ADDS 6 INCHES TO HEIGHT OF STANDARD UNIT AND CHANGES DRAIN SIZE.
- 4) HANGER HOLES ARE FOR 3/4 INCH THREADED ROD.