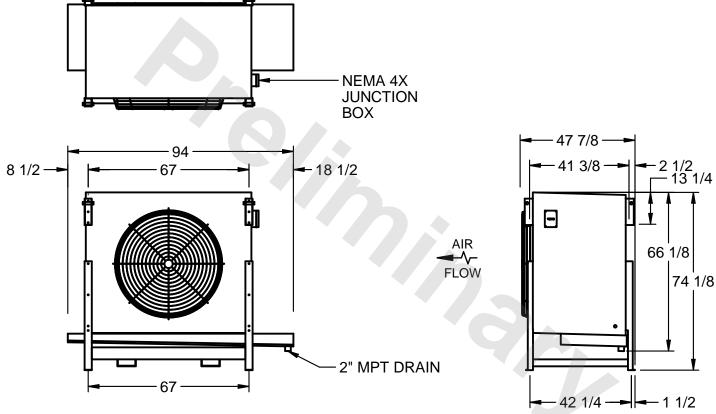

## EVAPCO, INC.

MODEL# SSTLB1-256VH0750K1LA CUSTOMER SCALE N.T.S. STL1-SE-18-FL 8/24/2025

1) RIGHT HAND MODEL SHOWN.

NOTES:

- 2) ALL DIMENSIONS ARE FOR REFERENCE AND SHOULD NOT BE USED FOR PREFABRICATION OF PIPING OR SUPPORTS.
- 3) WATER DEFROST ADDS 6 INCHES TO HEIGHT OF STANDARD UNIT AND CHANGES DRAIN SIZE.
- 4) HANGER HOLES ARE FOR 3/4 INCH THREADED ROD.