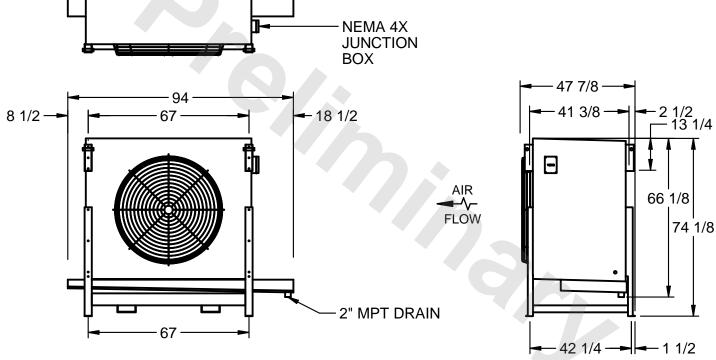

## EVAPCO, INC.

MODEL # SSTLB1-256VH0750K1MA CUSTOMER SCALE N.T.S. STL1-SE-18-FL 8/24/2025

1) RIGHT HAND MODEL SHOWN.

NOTES:

- 2) ALL DIMENSIONS ARE FOR REFERENCE AND SHOULD NOT BE USED FOR PREFABRICATION OF PIPING OR SUPPORTS.
- 3) WATER DEFROST ADDS 6 INCHES TO HEIGHT OF STANDARD UNIT AND CHANGES DRAIN SIZE.
- 4) HANGER HOLES ARE FOR 3/4 INCH THREADED ROD.

| PROJECT | ROOM | SHIPPING<br>WEIGHT 1650 lbs | OPERATING WEIGHT 1830 lbs |
|---------|------|-----------------------------|---------------------------|
|         | l    | WEIGHT                      | WEIGHT                    |