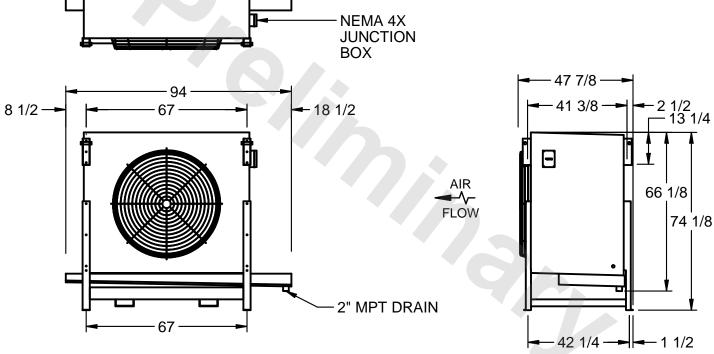

## EVAPCO, INC.

MODEL # SSTLB1-258VH0150K1KA CUSTOMER SCALE N.T.S. STL1-SE-18-FL 8/25/2025

1) RIGHT HAND MODEL SHOWN.

NOTES:

- 2) ALL DIMENSIONS ARE FOR REFERENCE AND SHOULD NOT BE USED FOR PREFABRICATION OF PIPING OR SUPPORTS.
- 3) WATER DEFROST ADDS 6 INCHES TO HEIGHT OF STANDARD UNIT AND CHANGES DRAIN SIZE.
- 4) HANGER HOLES ARE FOR 3/4 INCH THREADED ROD.