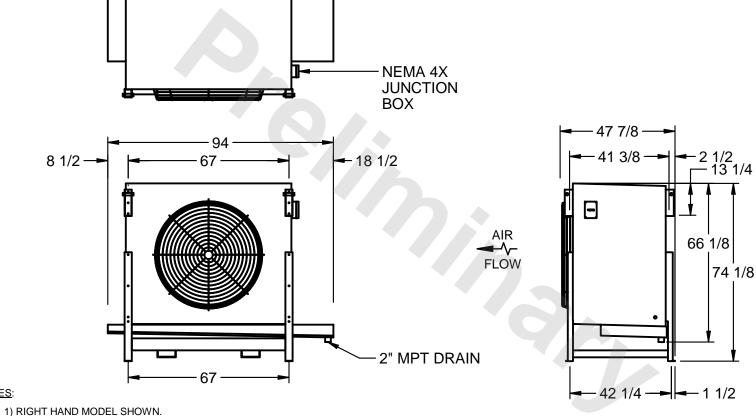

## EVAPCO, INC.

MODEL# SSTLB1-258VH0750K1LA CUSTOMER SCALE N.T.S. STL1-SE-18-FL 8/25/2025

NOTES:

- 2) ALL DIMENSIONS ARE FOR REFERENCE AND SHOULD NOT BE USED FOR PREFABRICATION OF PIPING OR SUPPORTS.
- 3) WATER DEFROST ADDS 6 INCHES TO HEIGHT OF STANDARD UNIT AND CHANGES DRAIN SIZE.
- 4) HANGER HOLES ARE FOR 3/4 INCH THREADED ROD.