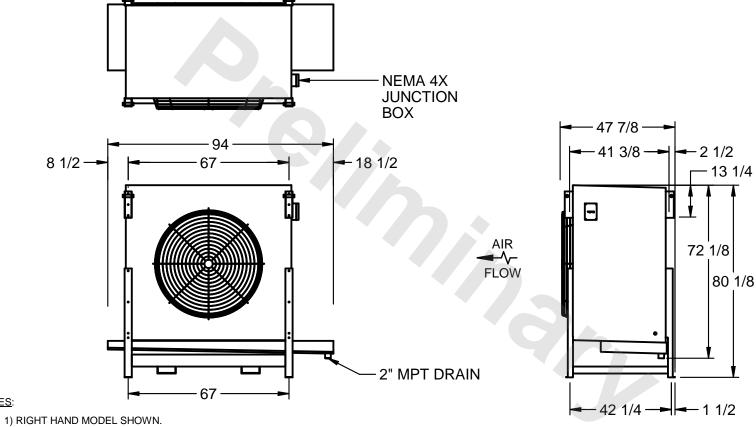

## EVAPCO, INC.

MODEL# SSTLB1-286VH0300K2LA CUSTOMER SCALE N.T.S. STL1-SE-20-FL 8/26/2025

NOTES:

- 2) ALL DIMENSIONS ARE FOR REFERENCE AND SHOULD NOT BE USED FOR PREFABRICATION OF PIPING OR SUPPORTS.
- 3) WATER DEFROST ADDS 6 INCHES TO HEIGHT OF STANDARD UNIT AND CHANGES DRAIN SIZE.
- 4) HANGER HOLES ARE FOR 3/4 INCH THREADED ROD.